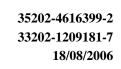

#### **Roll Number:** 617417

Name : Father's Name : Registration No. : Exam Center :

MARYAM SALEEM B. FORM : F.CNIC: **MUHAMMAD SALEEM** 40020-2210-2023 Date of Birth :

26/02/2006 KIPS INTERMEDIATE GIRLS COLLEGE 230-A-3, GULBERG-III, LAHORE