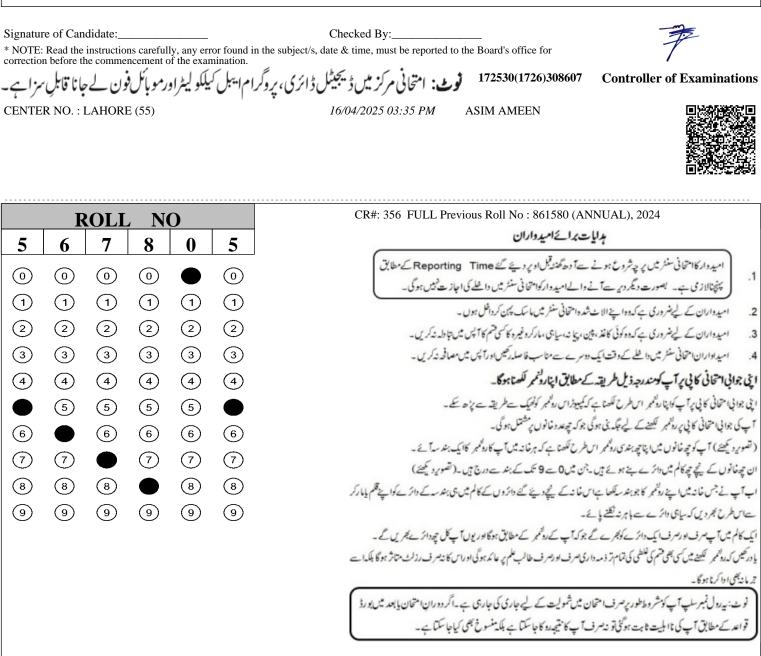

| CR#: 357 FULL Previous Roll No : 860805 (ANNUAL), 2024                                                                                                                                                |            | <b>O</b>  | N         | OLL       | R   |   |
|-------------------------------------------------------------------------------------------------------------------------------------------------------------------------------------------------------|------------|-----------|-----------|-----------|-----|---|
| بدایات برائے امید داران                                                                                                                                                                               | 0          | 4         | 4         | 8         | 6   | 5 |
| امیدوار کاامتحانی سنٹر میں پر چشروع ہونے ہے آ دھ گھنٹہ قبل او پر دیئے گئے Reporting Time کے مطابق<br>پہنچنالاز می ہے۔ بصورت دیگر دیر ہے آنے والے امید وارکوامتحانی سنٹر میں دائلے کی اجازت نہیں ہوگی۔ |            | 0         | 0         | 0         | 0   | 0 |
| امیدواران کے لیے ضرور کی ہے کہ دوہ اپنے الا ٹ شد دامتحانی سنٹر میں ما سک پہن کر داخل ہوں۔                                                                                                             | 1          | 1         | 1         | 1         | 1   | 1 |
| امیدواران کے لیے ضروری ہے کہ دہ کوئی کاغذ ، چین ، پیا نہ سیاہی ، مارکر وغیرہ کا کسی قشم کا آپس میں جا دلہ نہ کریں۔                                                                                    | 2          | 2         | 2         | 2         | 2   | 2 |
| امیداداران امتحافی سفتر میں دا علے کے وقت ایک دوسرے سے مناسب فاصلہ رکھیں اورآ پس میں مصافحہ یہ کریں ۔                                                                                                 | 3          | 3         | 3         | 3         | 3   | 3 |
| ن جوابی استحانی کا پی پر آپ کومندرجہ ذیل طریقہ کے مطابق اپنارونم مر لکھنا ہوگا۔                                                                                                                       | 4          | $\bullet$ | $\bullet$ | 4         | 4   | 4 |
| ، جوابی امتحافی کا پی پرآ پ کواچنا رانعمر اس طرح لکھتا ہے کہ کمپیوٹراس رونعمبر کوکھیک سے طریقہ سے پڑھ سکے۔                                                                                            | (5)        | (5)       | 5         | 5         | (5) |   |
| پ کی جوا بی است کی این روانسمبر کلیسے کے لیے جگہ بنی ہو گی جو کہ چھتد دخانوں پر مشتل ہو گی۔                                                                                                           | <u>(6)</u> | 6         | 6         | 6         | Ŏ   | 6 |
| ضور یہ کچھنے) آپ کو چیہ خانوں بٹن اپنا چی بندی روشمبر اس طرح لکھنا ہے کہ ہرخانہ بٹن آپ کا روشمبر کا ایک بند سہ آئے ۔                                                                                  | ~          | -         | (7)       | -         |     | - |
| ، چوخانوں کے پیچ چھکالم میں دائر بے بند ہوئے ہیں۔ جن میں 0 سے 9 تک کے بند بے درن میں۔ (تصویرد کیلیج)                                                                                                  | (7)        |           | -         | 7         |     |   |
| ہ آپ نے جس خاند شما ہے رولٹم کا جو ہند سدلکھا ہے اس خاند کے یتحج دینے گئے دائر و ل کے کالم میں بی ہند سہ کے دائر کے کوابیخ کلم یا مارکر                                                               | (8)        | 8         |           | $\bullet$ |     | 8 |
| عان طرح بھر دیں کہ سیادی دائر سے سے با جرفہ لگتے پا تے۔                                                                                                                                               | 9          | 9         | 9         | 9         | 9   | 9 |
| کالم میں آپ صرف اور صرف ایک دائر کے کوبجر سے جو کہ آپ کے روشتم کے مطابق ہوگا اور یوں آپ کل چیددائر بجریں گے۔                                                                                          |            |           |           |           |     |   |
| رکمیس که دوشهم کناطش محل مقلطی کی تمام تر ذمه دا رکی صرف او رصرف طالب علم پر عائد ہوگی او راس کا نہ صرف رزک متاثر ہوگا بلکہ اے                                                                        |            |           |           |           |     |   |
| ما ندیسی ادا کرما ہوگا۔                                                                                                                                                                               |            |           |           |           |     |   |
| نوٹ: بیردول نمبرسلپ آپ کوشر وط طور پرصرف امتحان میں شمولیت کے لیے جاری کی جارہی ہے۔اگر دوران امتحان یا بعد میں یو رڈ                                                                                  |            |           |           |           |     |   |
| قواعد کے مطابق آپ کی نااہلیت نابت ہو گٹی قد نہ صرف آپ کا نتیجہ دو کاجا سکتا ہے بلکہ منسوخ بھی کیاجا سکتا ہے۔                                                                                          |            |           |           |           |     |   |