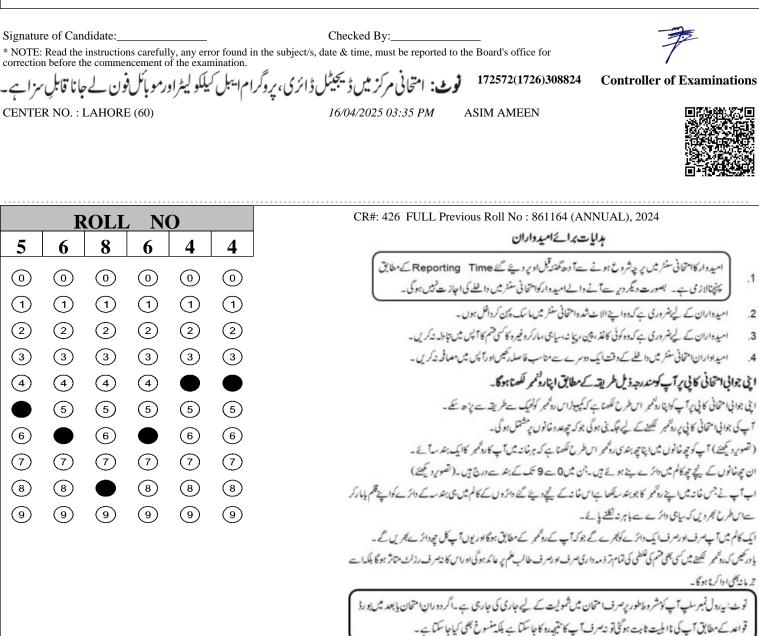

| CR#: 357 FULL Previous Roll No : 860805 (ANNUAL), 2024                                                                                                                                                |            | <b>O</b>  | N         | OLL       | R   |   |
|-------------------------------------------------------------------------------------------------------------------------------------------------------------------------------------------------------|------------|-----------|-----------|-----------|-----|---|
| بدایات برائے امید داران                                                                                                                                                                               | 0          | 4         | 4         | 8         | 6   | 5 |
| امیدوار کاامتحانی سنٹر میں پر چشروع ہونے ہے آ دھ گھنٹہ قبل او پر دیئے گئے Reporting Time کے مطابق<br>پہنچنالاز می ہے۔ بصورت دیگر دیر ہے آنے والے امید وارکوامتحانی سنٹر میں دائلے کی اجازت نہیں ہوگی۔ |            | 0         | 0         | 0         | 0   | 0 |
| امیدواران کے لیے ضرور کی ہے کہ دوہ اپنے الا ٹ شد دامتحانی سنٹر میں ما سک پہن کر داخل ہوں۔                                                                                                             | 1          | 1         | 1         | 1         | 1   | 1 |
| امیدواران کے لیے ضروری ہے کہ دہ کوئی کاغذ ، چین ، پیا نہ سیاہی ، مارکر وغیرہ کا کسی قشم کا آپس میں جا دلہ نہ کریں۔                                                                                    | 2          | 2         | 2         | 2         | 2   | 2 |
| امیداداران امتحافی سفتر میں دا علے کے وقت ایک دوسرے سے مناسب فاصلہ رکھیں اورآ پس میں مصافحہ یہ کریں ۔                                                                                                 | 3          | 3         | 3         | 3         | 3   | 3 |
| ن جوابی استحانی کا پی پر آپ کومندرجہ ذیل طریقہ کے مطابق اپنارونم مر لکھنا ہوگا۔                                                                                                                       | 4          | $\bullet$ | $\bullet$ | 4         | 4   | 4 |
| ، جوابی امتحافی کا پی پرآ پ کواچنا رانعمر اس طرح لکھتا ہے کہ کمپیوٹراس رونعمبر کوکھیک سے طریقہ سے پڑھ سکے۔                                                                                            | (5)        | (5)       | 5         | 5         | (5) |   |
| پ کی جوا بی است کی این روانسمبر کلیسے کے لیے جگہ بنی ہو گی جو کہ چھتد دخانوں پر مشتل ہو گی۔                                                                                                           | <u>(6)</u> | 6         | 6         | 6         | Ŏ   | 6 |
| ضور یہ کچھنے) آپ کو چیہ خانوں بٹن اپنا چی بندی روشمبر اس طرح لکھنا ہے کہ ہرخانہ بٹن آپ کا روشمبر کا ایک بند سہ آئے ۔                                                                                  | ~          | -         | (7)       | -         |     | - |
| ، چوخانوں کے پیچ چھکالم میں دائر بے بند ہوئے ہیں۔ جن میں 0 سے 9 تک کے بند بے درن میں۔ (تصویرد کیلیج)                                                                                                  | (7)        |           | -         | 7         |     |   |
| ہ آپ نے جس خاند شما ہے رولٹم کا جو ہند سدلکھا ہے اس خاند کے یتحج دینے گئے دائر و ل کے کالم میں بی ہند سہ کے دائر کے کوابیخ کلم یا مارکر                                                               | (8)        | 8         |           | $\bullet$ |     | 8 |
| عان طرح بھر دیں کہ سیادی دائر سے سے با جرفہ لگتے پا تے۔                                                                                                                                               | 9          | 9         | 9         | 9         | 9   | 9 |
| کالم میں آپ صرف اور صرف ایک دائر کے کوبجر سے جو کہ آپ کے روشتم کے مطابق ہوگا اور یوں آپ کل چیددائر بجریں گے۔                                                                                          |            |           |           |           |     |   |
| رکمیس که دوشهم کناطش محل مقلطی کی تمام تر ذمه دا رکی صرف او رصرف طالب علم پر عائد ہوگی او راس کا نہ صرف رزک متاثر ہوگا بلکہ اے                                                                        |            |           |           |           |     |   |
| ما ندیسی ادا کرما ہوگا۔                                                                                                                                                                               |            |           |           |           |     |   |
| نوٹ: بیردول نمبرسلپ آپ کوشر وط طور پرصرف امتحان میں شمولیت کے لیے جاری کی جارہی ہے۔اگر دوران امتحان یا بعد میں یو رڈ                                                                                  |            |           |           |           |     |   |
| قواعد کے مطابق آپ کی نااہلیت نابت ہو گٹی قد نہ صرف آپ کا نتیجہ دو کاجا سکتا ہے بلکہ منسوخ بھی کیاجا سکتا ہے۔                                                                                          |            |           |           |           |     |   |