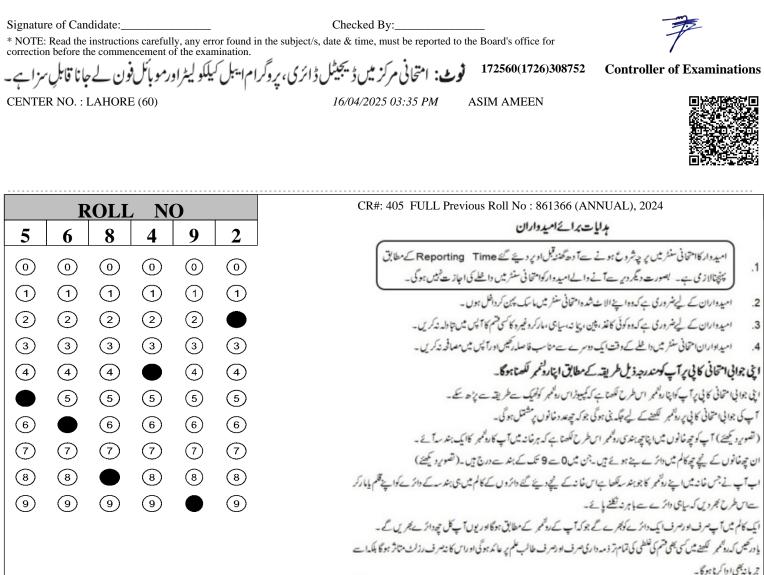

| CR#: 357 FULL Previous Roll No : 860805 (ANNUAL), 2024                                                                                                                                                |            | <b>O</b>  | N         | OLL       | R   |   |
|-------------------------------------------------------------------------------------------------------------------------------------------------------------------------------------------------------|------------|-----------|-----------|-----------|-----|---|
| بدایات برائے امید داران                                                                                                                                                                               | 0          | 4         | 4         | 8         | 6   | 5 |
| امیدوار کاامتحانی سنٹر میں پر چشروع ہونے ہے آ دھ گھنٹہ قبل او پر دیئے گئے Reporting Time کے مطابق<br>پہنچنالاز می ہے۔ بصورت دیگر دیر ہے آنے والے امید وارکوامتحانی سنٹر میں دائلے کی اجازت نہیں ہوگی۔ |            | 0         | 0         | 0         | 0   | 0 |
| امیدواران کے لیے ضرور کی ہے کہ دوہ اپنے الا ٹ شد دامتحانی سنٹر میں ما سک پہن کر داخل ہوں۔                                                                                                             | 1          | 1         | 1         | 1         | 1   | 1 |
| امیدواران کے لیے ضروری ہے کہ دہ کوئی کاغذ ، چین ، پیا نہ سیاہی ، مارکر وغیرہ کا کسی قشم کا آپس میں جا دلہ نہ کریں۔                                                                                    | 2          | 2         | 2         | 2         | 2   | 2 |
| امیداداران امتحافی سفتر میں دا علے کے وقت ایک دوسرے سے مناسب فاصلہ رکھیں اورآ پس میں مصافحہ یہ کریں ۔                                                                                                 | 3          | 3         | 3         | 3         | 3   | 3 |
| ن جوابی استحانی کا پی پر آپ کومندرجہ ذیل طریقہ کے مطابق اپنارونم مر لکھنا ہوگا۔                                                                                                                       | 4          | $\bullet$ | $\bullet$ | 4         | 4   | 4 |
| ، جوابی امتحافی کا پی پرآ پ کواچنا رانعمر اس طرح لکھتا ہے کہ کمپیوٹراس رونعمبر کوکھیک سے طریقہ سے پڑھ سکے۔                                                                                            | (5)        | (5)       | 5         | 5         | (5) |   |
| پ کی جوا بی است کی این روانسمبر کلیسے کے لیے جگہ بنی ہو گی جو کہ چھتد دخانوں پر مشتل ہو گی۔                                                                                                           | <u>(6)</u> | 6         | 6         | 6         | Ŏ   | 6 |
| ضور یہ کچھنے) آپ کو چیہ خانوں بٹن اپنا چی بندی روشمبر اس طرح لکھنا ہے کہ ہرخانہ بٹن آپ کا روشمبر کا ایک بند سہ آئے ۔                                                                                  | ~          | -         | (7)       | -         |     | - |
| ، چوخانوں کے پیچ چھکالم میں دائر بے بند ہوئے ہیں۔ جن میں 0 سے 9 تک کے بند بے درن میں۔ (تصویرد کیلیج)                                                                                                  | (7)        |           | -         | 7         |     |   |
| ہ آپ نے جس خاند شما ہے رولٹم کا جو ہند سدلکھا ہے اس خاند کے یتحج دینے گئے دائر و ل کے کالم میں بی ہند سہ کے دائر کے کوابیخ کلم یا مارکر                                                               | (8)        | 8         |           | $\bullet$ |     | 8 |
| عان طرح بھر دیں کہ سیادی دائر سے سے با جرفہ لگتے پا تے۔                                                                                                                                               | 9          | 9         | 9         | 9         | 9   | 9 |
| کالم میں آپ صرف اور صرف ایک دائر کے کوبجر سے جو کہ آپ کے روشتم کے مطابق ہوگا اور یوں آپ کل چیددائر بجریں گے۔                                                                                          |            |           |           |           |     |   |
| رکمیس که دوشهم کناطش محل مقلطی کی تمام تر ذمه دا رکی صرف او رصرف طالب علم پر عائد ہوگی او راس کا نہ صرف رزک متاثر ہوگا بلکہ اے                                                                        |            |           |           |           |     |   |
| ما ندیسی ادا کرما ہوگا۔                                                                                                                                                                               |            |           |           |           |     |   |
| نوٹ: بیردول نمبرسلپ آپ کوشر وط طور پرصرف امتحان میں شمولیت کے لیے جاری کی جارہی ہے۔اگر دوران امتحان یا بعد میں یو رڈ                                                                                  |            |           |           |           |     |   |
| قواعد کے مطابق آپ کی نااہلیت نابت ہو گٹی قد نہ صرف آپ کا نتیجہ دو کاجا سکتا ہے بلکہ منسوخ بھی کیاجا سکتا ہے۔                                                                                          |            |           |           |           |     |   |