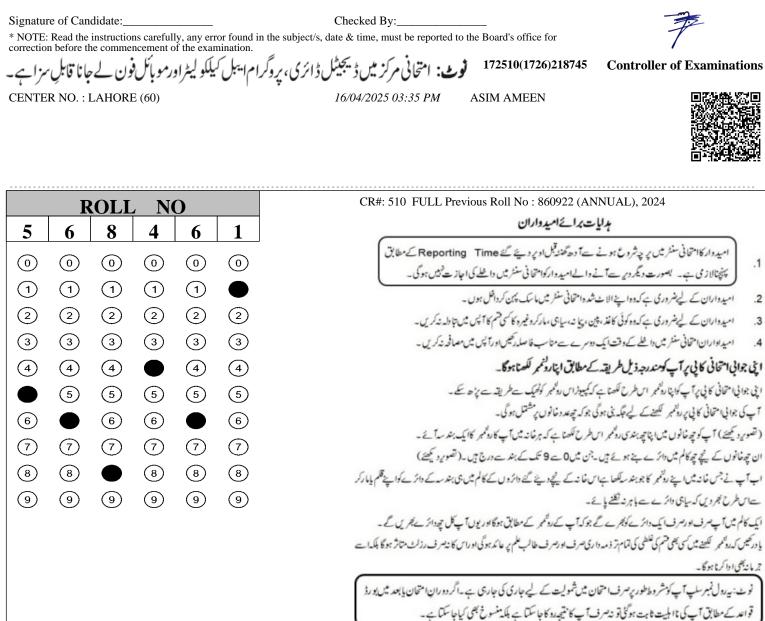

| CR#: 357 FULL Previous Roll No : 860805 (ANNUAL), 2024                                                                                                                                                |            | <b>O</b>  | N         | OLL       | R   |   |
|-------------------------------------------------------------------------------------------------------------------------------------------------------------------------------------------------------|------------|-----------|-----------|-----------|-----|---|
| بدایات برائے امید داران                                                                                                                                                                               | 0          | 4         | 4         | 8         | 6   | 5 |
| امیدوار کاامتحانی سنٹر میں پر چشروع ہونے ہے آ دھ گھنٹہ قبل او پر دیئے گئے Reporting Time کے مطابق<br>پہنچنالاز می ہے۔ بصورت دیگر دیر ہے آنے والے امید وارکوامتحانی سنٹر میں دائلے کی اجازت نہیں ہوگی۔ |            | 0         | 0         | 0         | 0   | 0 |
| امیدواران کے لیے ضرور کی ہے کہ دوہ اپنے الا ٹ شد دامتحانی سنٹر میں ما سک پہن کر داخل ہوں۔                                                                                                             | 1          | 1         | 1         | 1         | 1   | 1 |
| امیدواران کے لیے ضروری ہے کہ دہ کوئی کاغذ ، چین ، پیا نہ سیاہی ، مارکر وغیرہ کا کسی قشم کا آپس میں جا دلہ نہ کریں۔                                                                                    | 2          | 2         | 2         | 2         | 2   | 2 |
| امیداداران امتحافی سفتر میں دا علے کے وقت ایک دوسرے سے مناسب فاصلہ رکھیں اورآ پس میں مصافحہ یہ کریں ۔                                                                                                 | 3          | 3         | 3         | 3         | 3   | 3 |
| ن جوابی استحانی کا پی پر آپ کومندرجہ ذیل طریقہ کے مطابق اپنارونم مر لکھنا ہوگا۔                                                                                                                       | 4          | $\bullet$ | $\bullet$ | 4         | 4   | 4 |
| ، جوابی امتحافی کا پی پرآ پ کواچنا رانعمر اس طرح لکھتا ہے کہ کمپیوٹراس رونعمبر کوکھیک سے طریقہ سے پڑھ سکے۔                                                                                            | (5)        | (5)       | 5         | 5         | (5) |   |
| پ کی جوا بی است کی این روانسمبر کلیسے کے لیے جگہ بنی ہو گی جو کہ چھتد دخانوں پر مشتل ہو گی۔                                                                                                           | <u>(6)</u> | 6         | 6         | 6         | Ŏ   | 6 |
| ضور یہ کچھنے) آپ کو چیہ خانوں بٹن اپنا چی بندی روشمبر اس طرح لکھنا ہے کہ ہرخانہ بٹن آپ کا روشمبر کا ایک بند سہ آئے ۔                                                                                  | ~          | -         | (7)       | -         |     | - |
| ، چوخانوں کے پیچ چھکالم میں دائر بے بند ہوئے ہیں۔ جن میں 0 سے 9 تک کے بند بے درن میں۔ (تصویرد کیلیج)                                                                                                  | (7)        |           | -         | 7         |     |   |
| ہ آپ نے جس خاند شما ہے رولٹم کا جو ہند سدلکھا ہے اس خاند کے یتحج دینے گئے دائر و ل کے کالم میں بی ہند سہ کے دائر کے کوابیخ کلم یا مارکر                                                               | (8)        | 8         |           | $\bullet$ |     | 8 |
| عان طرح بھر دیں کہ سیادی دائر سے سے با جرفہ لگتے پا تے۔                                                                                                                                               | 9          | 9         | 9         | 9         | 9   | 9 |
| کالم میں آپ صرف اور صرف ایک دائر کے کوبجر سے جو کہ آپ کے روشتم کے مطابق ہوگا اور یوں آپ کل چیددائر بجریں گے۔                                                                                          |            |           |           |           |     |   |
| رکمیس که دوشهم کناطش محل مقلطی کی تمام تر ذمه دا رکی صرف او رصرف طالب علم پر عائد ہوگی او راس کا نہ صرف رزک متاثر ہوگا بلکہ اے                                                                        |            |           |           |           |     |   |
| ما ندیسی ادا کرما ہوگا۔                                                                                                                                                                               |            |           |           |           |     |   |
| نوٹ: بیردول نمبرسلپ آپ کوشر وط طور پرصرف امتحان میں شمولیت کے لیے جاری کی جارہی ہے۔اگر دوران امتحان یا بعد میں یو رڈ                                                                                  |            |           |           |           |     |   |
| قواعد کے مطابق آپ کی نااہلیت نابت ہو گٹی قد نہ صرف آپ کا نتیجہ دو کاجا سکتا ہے بلکہ منسوخ بھی کیاجا سکتا ہے۔                                                                                          |            |           |           |           |     |   |