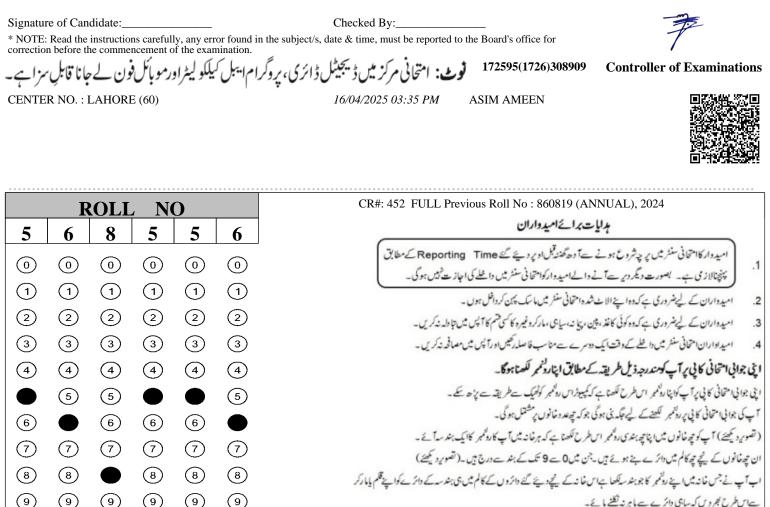

| CR#: 357 FULL Previous Roll No : 860805 (ANNUAL), 2024                                                                                                                                                |            | <b>O</b>  | N         | OLL       | R   |   |
|-------------------------------------------------------------------------------------------------------------------------------------------------------------------------------------------------------|------------|-----------|-----------|-----------|-----|---|
| بدایات برائے امید داران                                                                                                                                                                               | 0          | 4         | 4         | 8         | 6   | 5 |
| امیدوار کاامتحانی سنٹر میں پر چشروع ہونے ہے آ دھ گھنٹہ قبل او پر دیئے گئے Reporting Time کے مطابق<br>پہنچنالاز می ہے۔ بصورت دیگر دیر ہے آنے والے امید وارکوامتحانی سنٹر میں دائلے کی اجازت نہیں ہوگی۔ |            | 0         | 0         | 0         | 0   | 0 |
| امیدواران کے لیے ضرور کی ہے کہ دوہ اپنے الا ٹ شد دامتحانی سنٹر میں ما سک پہن کر داخل ہوں۔                                                                                                             | 1          | 1         | 1         | 1         | 1   | 1 |
| امیدواران کے لیے ضروری ہے کہ دہ کوئی کاغذ ، چین ، پیا نہ سیاہی ، مارکر وغیرہ کا کسی قشم کا آپس میں جا دلہ نہ کریں۔                                                                                    | 2          | 2         | 2         | 2         | 2   | 2 |
| امیداداران امتحافی سفتر میں دا علے کے وقت ایک دوسرے سے مناسب فاصلہ رکھیں اورآ پس میں مصافحہ یہ کریں ۔                                                                                                 | 3          | 3         | 3         | 3         | 3   | 3 |
| ن جوابی استحانی کا پی پر آپ کومندرجہ ذیل طریقہ کے مطابق اپنارونم مر لکھنا ہوگا۔                                                                                                                       | 4          | $\bullet$ | $\bullet$ | 4         | 4   | 4 |
| ، جوابی امتحافی کا پی پرآ پ کواچنا رانعمر اس طرح لکھتا ہے کہ کمپیوٹراس رونعمبر کوکھیک سے طریقہ سے پڑھ سکے۔                                                                                            | (5)        | (5)       | 5         | 5         | (5) |   |
| پ کی جوا بی است کی این روانسمبر کلیسے کے لیے جگہ بنی ہو گی جو کہ چھتد دخانوں پر مشتل ہو گی۔                                                                                                           | <u>(6)</u> | 6         | 6         | 6         | Ŏ   | 6 |
| ضور یہ کچھنے) آپ کو چیہ خانوں بٹن اپنا چی بندی روشمبر اس طرح لکھنا ہے کہ ہرخانہ بٹن آپ کا روشمبر کا ایک بند سہ آئے ۔                                                                                  | ~          | -         | (7)       | -         |     | - |
| ، چوخانوں کے پیچ چھکالم میں دائر بے بند ہوئے ہیں۔ جن میں 0 سے 9 تک کے بند بے درن میں۔ (تصویرد کیلیج)                                                                                                  | (7)        |           | -         | 7         |     |   |
| ہ آپ نے جس خاند شما ہے رولٹم کا جو ہند سدلکھا ہے اس خاند کے یتحج دینے گئے دائر و ل کے کالم میں بی ہند سہ کے دائر کے کوابیخ کلم یا مارکر                                                               | (8)        | 8         |           | $\bullet$ |     | 8 |
| عان طرح بھر دیں کہ سیادی دائر سے سے با جرفہ لگتے پا تے۔                                                                                                                                               | 9          | 9         | 9         | 9         | 9   | 9 |
| کالم میں آپ صرف اور صرف ایک دائر کے کوبجر سے جو کہ آپ کے روشتم کے مطابق ہوگا اور یوں آپ کل چیددائر بجریں گے۔                                                                                          |            |           |           |           |     |   |
| رکمیس که دوشهم کناطش محل مقلطی کی تمام تر ذمه دا رکی صرف او رصرف طالب علم پر عائد ہوگی او راس کا نہ صرف رزک متاثر ہوگا بلکہ اے                                                                        |            |           |           |           |     |   |
| ما ندیسی ادا کرما ہوگا۔                                                                                                                                                                               |            |           |           |           |     |   |
| نوٹ: بیردول نمبرسلپ آپ کوشر وط طور پرصرف امتحان میں شمولیت کے لیے جاری کی جارہی ہے۔اگر دوران امتحان یا بعد میں یو رڈ                                                                                  |            |           |           |           |     |   |
| قواعد کے مطابق آپ کی نااہلیت نابت ہو گٹی قد نہ صرف آپ کا نتیجہ دو کاجا سکتا ہے بلکہ منسوخ بھی کیاجا سکتا ہے۔                                                                                          |            |           |           |           |     |   |