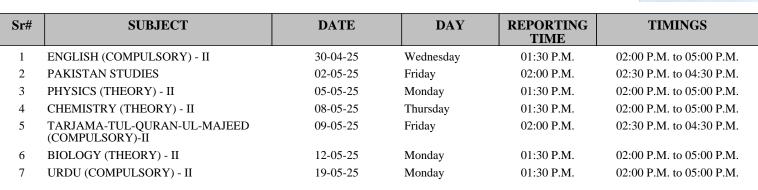

**LAHORE** 

| Sr# | SUBJECT                                        | DATE     | DAY       | REPORTING<br>TIME | TIMINGS                  |
|-----|------------------------------------------------|----------|-----------|-------------------|--------------------------|
| 1   | ENGLISH (COMPULSORY) - II                      | 30-04-25 | Wednesday | 01:30 P.M.        | 02:00 P.M. to 05:00 P.M. |
| 2   | PAKISTAN STUDIES                               | 02-05-25 | Friday    | 02:00 P.M.        | 02:30 P.M. to 04:30 P.M. |
| 3   | PHYSICS (THEORY) - II                          | 05-05-25 | Monday    | 01:30 P.M.        | 02:00 P.M. to 05:00 P.M. |
| 4   | CHEMISTRY (THEORY) - II                        | 08-05-25 | Thursday  | 01:30 P.M.        | 02:00 P.M. to 05:00 P.M. |
| 5   | TARJAMA-TUL-QURAN-UL-MAJEED<br>(COMPULSORY)-II | 09-05-25 | Friday    | 02:00 P.M.        | 02:30 P.M. to 04:30 P.M. |
| 6   | BIOLOGY (THEORY) - II                          | 12-05-25 | Monday    | 01:30 P.M.        | 02:00 P.M. to 05:00 P.M. |
| 7   | URDU (COMPULSORY) - II                         | 19-05-25 | Monday    | 01:30 P.M.        | 02:00 P.M. to 05:00 P.M. |
| 8   | PHYSICS - I                                    | 21-05-25 | Wednesday | 01:30 P.M.        | 02:00 P.M. to 05:00 P.M. |

### **Practical Date Sheet**

| Sr# | SUBJECT               | SUBJECT LAB NAME                                       |                   | TIMINGS                  |
|-----|-----------------------|--------------------------------------------------------|-------------------|--------------------------|
| 1   | PHYSICS (PRACTICAL)   | LAHORE COLLEGE FOR WOMEN UNIVERSITY, JAIL ROAD, LAHORE | 24-06-25 Tuesday  | 01:00 P.M. to 04:00 P.M. |
| 2   | BIOLOGY (PRACTICAL)   | GOVT. KINNAIRD COLLEGE FOR WOMEN, LAHORE               | 22-07-25 Tuesday  | 09:00 A.M. to 12:00 P.M. |
| 3   | CHEMISTRY (PRACTICAL) | LAHORE COLLEGE FOR WOMEN UNIVERSITY, JAIL ROAD, LAHORE | 24-07-25 Thursday | 09:00 A.M. to 12:00 P.M. |