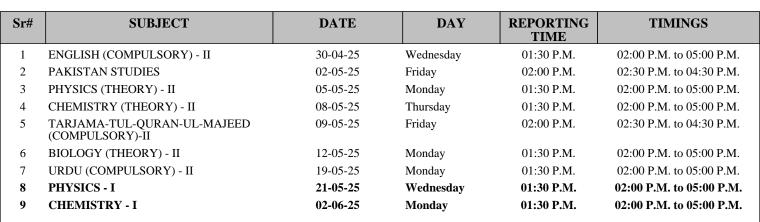

**LAHORE** 

| Sr# | SUBJECT                                        | DATE     | DAY       | REPORTING<br>TIME | TIMINGS                  |
|-----|------------------------------------------------|----------|-----------|-------------------|--------------------------|
| 1   | ENGLISH (COMPULSORY) - II                      | 30-04-25 | Wednesday | 01:30 P.M.        | 02:00 P.M. to 05:00 P.M. |
| 2   | PAKISTAN STUDIES                               | 02-05-25 | Friday    | 02:00 P.M.        | 02:30 P.M. to 04:30 P.M. |
| 3   | PHYSICS (THEORY) - II                          | 05-05-25 | Monday    | 01:30 P.M.        | 02:00 P.M. to 05:00 P.M. |
| 4   | CHEMISTRY (THEORY) - II                        | 08-05-25 | Thursday  | 01:30 P.M.        | 02:00 P.M. to 05:00 P.M. |
| 5   | TARJAMA-TUL-QURAN-UL-MAJEED<br>(COMPULSORY)-II | 09-05-25 | Friday    | 02:00 P.M.        | 02:30 P.M. to 04:30 P.M. |
| 6   | BIOLOGY (THEORY) - II                          | 12-05-25 | Monday    | 01:30 P.M.        | 02:00 P.M. to 05:00 P.M. |
| 7   | URDU (COMPULSORY) - II                         | 19-05-25 | Monday    | 01:30 P.M.        | 02:00 P.M. to 05:00 P.M. |
| 8   | PHYSICS - I                                    | 21-05-25 | Wednesday | 01:30 P.M.        | 02:00 P.M. to 05:00 P.M. |

### **Practical Date Sheet**

| Sr# | SUBJECT               | SUBJECT LAB NAME                                       |                   | TIMINGS                  |
|-----|-----------------------|--------------------------------------------------------|-------------------|--------------------------|
| 1   | PHYSICS (PRACTICAL)   | LAHORE COLLEGE FOR WOMEN UNIVERSITY, JAIL ROAD, LAHORE | 24-06-25 Tuesday  | 01:00 P.M. to 04:00 P.M. |
| 2   | BIOLOGY (PRACTICAL)   | GOVT. KINNAIRD COLLEGE FOR WOMEN, LAHORE               | 22-07-25 Tuesday  | 09:00 A.M. to 12:00 P.M. |
| 3   | CHEMISTRY (PRACTICAL) | LAHORE COLLEGE FOR WOMEN UNIVERSITY, JAIL ROAD, LAHORE | 24-07-25 Thursday | 09:00 A.M. to 12:00 P.M. |